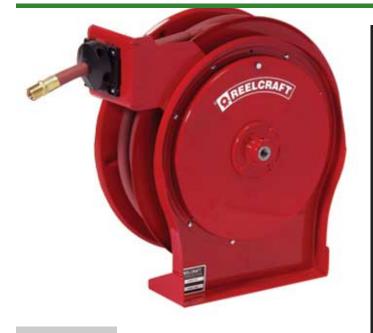

# Reelcraft Prem Ind Reels 3/8 50ft

RC5650OLP

### Details

The Series 5005 reel is similar to the Series 4000 and 5000 except it handles hose lengths up to 50 feet. The Quiet Speed latch mechanism offers quiet operation combined with latch cam technology insuring longer latching life and trouble-free performance. Reels are all-steel construction and compact for applications with critical space requirements. The standard low pressure hose is for air or water service only. The basic reel without hose can be used for air, water or oil. Consult R&R for other products and hoses. Four 5/16" (8mm) diameter mounting holes. Air/water hose included.