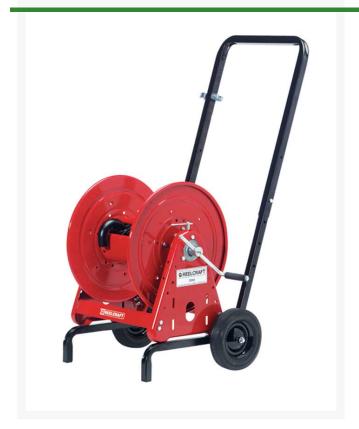

## **Details**

Includes: 1) CA37118 L: 18" hand crank hose reel with a 1" fluid path for 1" garden hose. 100' capacity.; 1) 600885-1: 18" hand cart with pneumatic tires.; 1) 600694: 10' inlet hose with female garden hose fitting.; Male fitting not needed, reel outlet is 1.00" male, N.P.T.

- 18" hand crank hose reel
- 1" fluid path for 1" garden hose
- 100' capacity
- 18" hand cart
- Pneumatic tires
- 10' inlet hose
- Female hose fitting