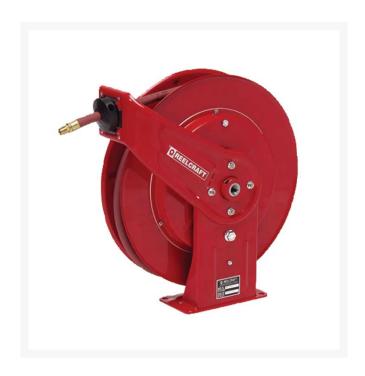

## **Reelcraft Series 7000 Compact Hose Reel**

## **Details**

Series 7000 is very robust and ideal for the most demanding applications. The reel's base and guide arms are formed from high-grade steel and engineered with structural forms and gussets to yield the greatest amount of strength. The standard low pressure hose is for air or water service only. The basic reel without hose can be used for air, water or oil. Consult R&R Products for other products and hoses. Four 1/2" (12.7mm) diameter mounting holes. 1/2" Inlet. Hose included.