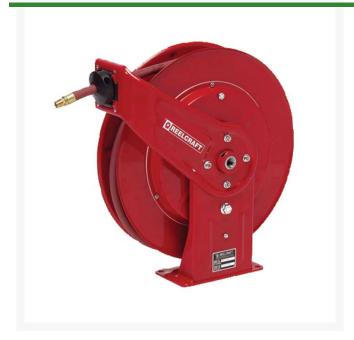

## Reelcraft Hose Reel - 1/2 x 50 ft 300 PSI

RC7850OLP

## **Details**

Series 7000 is very robust and ideal for the most demanding applications. The reel's base and guide arms are formed from high-grade steel and engineered with structural forms and gussets to yield the greatest amount of strength. The standard low pressure hose is for air or water service only. The basic reel without hose can be used for air, water or oil. Consult R&R Products for other products and hoses. Four 1/2" (12.7mm) diameter mounting holes. 1/2" Inlet. Hose included.