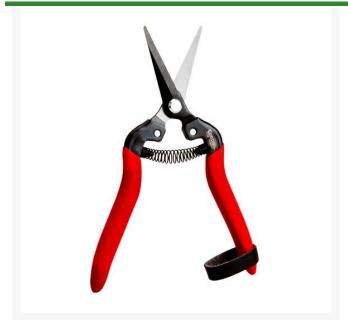

## Corona Straight Snip - Long 1-1-3/4in

RCAG4930

## **Details**

Long, 1 3/4" straight snips with pointed blade perfect for a wide range of applications. Fully heat-treated steel blades for strength. Blades, spring, and handle are coated to prevent rust. Includes unobtrusive leather strap lock.

- Long, 1-3/4" straight snip
- Full heat-treated steel blades
- Blades, spring and handle coated to prevent rust
- Leather strap lock