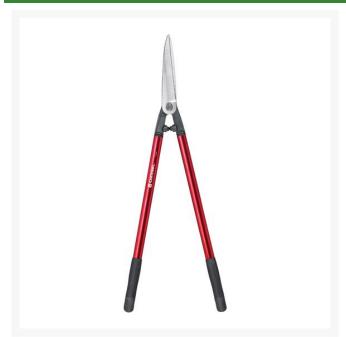

## **Corona ClassicCUT Serratedblade Hedge Shear - 8-1/2in**RCAH6950

## **Details**

Resharpenable, forged steel alloy blades are fully heat treated for strength. Serrated top blade and limb notch in lower blade. Forged-in bumper cups with Shock Stop bumper. Lightweight, high-strength eliptical aluminum handles. 8-1/2" blade with 21" handles.

- MAXFORGED SerratedBLADE
- Fully heat-treated for strength
- 8.5 in Blades / 21in Aluminum handles
- Lightweight , high-strength eliptical aluminum handles
- Recharpenable, forged steel alloy blades
- Forged-in bumper cups
- Serrated top blade and limb notch in lower blade

## **Specifications**

Manufacturer Corona
Blade Length 8.5 in
Blade Material Steel Alloy
Handle Material Aluminum

**Baber Turf Equipment Co.** Unit 6 / 10 Firth Street Auckland, 2113 09 294 6040