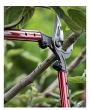

## **Details**

Lightweight, high-strength, eliptical aluminum handles and unmatched blade design dramatically reduce the force to cut. Resharpenable, replaceable Dual Art bypass blade is fully heat-treated, forged steel; 2-1/4in diameter cutting capacity. Forged, slant-ground hook with self-cleaning deep sap groove. Large diameter bumper reduces elbow fatigue. Nut retaining clip helps keep the nut from backing off. 32in handles. 2-1/4in dia. cut.

- Blade design reduces force to cut
- Lightweight, high-strength elliptical 32in aluminum handles
- Resharpenable, replaceable, Dual Arc bypass blade of fully heat-treated forged steel
- Forged, slant-ground hook with self-cleaning, deep sap groove
- New and improved locking nut eliminates nutretaining clip
- 2-1/4in cutting capacity