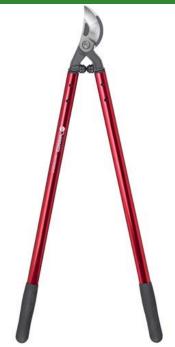

## **Corona Maxforged High Peformance Orchard Loppers - 32in**

RCAL8462

## **Details**

Lightweight, high-strength, eliptical aluminum handles and unmatched blade design dramatically reduce the force to cut. Resharpenable, replaceable Dual Art bypass blade is fully heat-treated, forged steel; 2-1/4in diameter cutting capacity. Forged, slant-ground hook with self-cleaning deep sap groove. Large diameter bumper reduces elbow fatigue. Nut retaining clip helps keep the nut from backing off. 32in handles. 2-1/4in dia. cut.

- Blade design reduces force to cut
- Lightweight, high-strength elliptical 32in aluminum handles
- Resharpenable, replaceable, Dual Arc bypass blade of fully heat-treated forged steel
- Forged, slant-ground hook with self-cleaning, deep sap groove
- New and improved locking nut eliminates nutretaining clip
- 2-1/4in cutting capacity