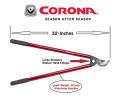

## **Corona Maxforged High Peformance Orchard Loppers - 32in**

RCAL8462

## **Details**

Lightweight, high-strength, eliptical aluminum handles and unmatched blade design dramatically reduce the force to cut. Resharpenable, replaceable Dual Art bypass blade is fully heat-treated, forged steel; 2-1/4in diameter cutting capacity. Forged, slant-ground hook with self-cleaning deep sap groove. Large diameter bumper reduces elbow fatigue. Nut retaining clip helps keep the nut from backing off. 32in handles. 2-1/4in dia. cut.

- Blade design reduces force to cut
- Lightweight, high-strength elliptical 32in aluminum handles
- Resharpenable, replaceable, Dual Arc bypass blade of fully heat-treated forged steel
- Forged, slant-ground hook with self-cleaning, deep sap groove
- New and improved locking nut eliminates nutretaining clip
- 2-1/4in cutting capacity