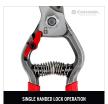

## **Details**

Please note: This product is considered either bulky or otherwise restricted from shipment by air, and will only be shipped ground freight.

- Resharpenable, replaceable high-carbon steel blades
- One-handed lock operation
- High-precision pivot bolt and locking nut keeps blades and hook aligned
- Fully forged steel construction for maximum strength
- Cutting capacity 1 in.