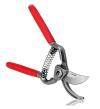

## **Corona ClassicCUT Bypass Pruner - 1in**

RCBP15180

## **Details**

Please note: This product is considered either bulky or otherwise restricted from shipment by air, and will only be shipped ground freight.

- Resharpenable, replaceable high-carbon steel blades
- One-handed lock operation
- High-precision pivot bolt and locking nut keeps blades and hook aligned
- Fully forged steel construction for maximum strength
- Cutting capacity 1 in.