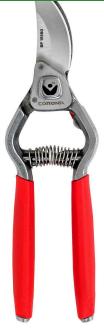

## **Corona ClassicCUT Bypass Pruner - 1in**

RCBP15180

## **Details**

Please note: This product is considered either bulky or otherwise restricted from shipment by air, and will only be shipped ground freight.

- Resharpenable, replaceable high-carbon steel blades
- One-handed lock operation
- High-precision pivot bolt and locking nut keeps blades and hook aligned
- Fully forged steel construction for maximum strength
- Cutting capacity 1 in.