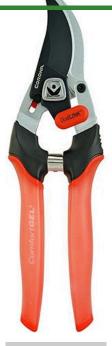

## Corona Duallink ComfortGEL Bypass Pruner - 3/4in

RCBP4314

## **Details**

The DualLINK compound action design adds leverage for additional cutting power without additional effort. Soft ComfortGEL grips on ergonomically-shaped full-steel core handles provide less hand fatigue. Specially coated non-stick high-carbon steel blades with non-stick coating provide smooth cutting performance. A built-in side lock can be operated with one hand. Cuts up to 3/4" branches and stems.

- DualLINK with ComfortGEL Grip
- Specially Coated Non-Stick Blades
- DualLINK pruners boost cutting power and reduce effort with a dual compound lever design for ease-of-cut
- Ergonomic Handles with ComfortGEL Grips
- Cuts Up to 3/4 inch Branches and Stems