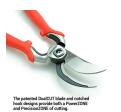

## **Details**

The 1 in. Forged DualCUT Bypass Pruner is made for quick cuts with maximum leverage featuring a notched hook design with both a PowerZONE and a PrecisionZONE. The PowerZONE provides 20 percent more cutting power with a notched hook and blade located nearest the pivot point to hold branches up to 1 inch in place for maximum-leverage during cutting. The PrecisionZONE is ideal for quick cuts of smaller stems and branches. The full core metal handles provide strength and durability with shock-absorbing bumper grips for extreme user comfort. The spring system is located inside the body eliminating lost parts.

- PowerZONE Area of Hook & Blade for Maximum-Leverage Cuts on Branches up to 1 in
- Right or Left Handed Activation with Centered Lock
- Comfortable Handle with Contoured Soft Grip
- PrecisionZONE Area of Hook & Blade for Quick, Repetitive Cuts on Stems and Smaller Branches
- Blade and Hook Design Delivers 20% More Cutting Power
- Internal Spring for No Lost Lost Parts or Clogging
- No Blade Crossover with Fully Forged Steel Construction for Strength
- Resharpenable Blade