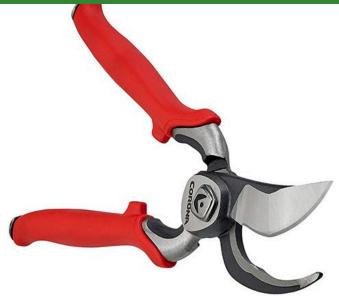

## **Details**

The 1 in. Forged DualCUT Bypass Pruner is made for quick cuts with maximum leverage featuring a notched hook design with both a PowerZONE and a PrecisionZONE. The PowerZONE provides 20 percent more cutting power with a notched hook and blade located nearest the pivot point to hold branches up to 1 inch in place for maximum-leverage during cutting. The PrecisionZONE is ideal for quick cuts of smaller stems and branches. The full core metal handles provide strength and durability with shock-absorbing bumper grips for extreme user comfort. The spring system is located inside the body eliminating lost parts.

- PowerZONE Area of Hook & Blade for Maximum-Leverage Cuts on Branches up to 1 in
- Right or Left Handed Activation with Centered Lock
- Comfortable Handle with Contoured Soft Grip
- PrecisionZONE Area of Hook & Blade for Quick, Repetitive Cuts on Stems and Smaller Branches
- Blade and Hook Design Delivers 20% More Cutting Power
- Internal Spring for No Lost Lost Parts or Clogging
- No Blade Crossover with Fully Forged Steel Construction for Strength
- Resharpenable Blade