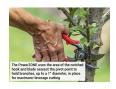

## **Details**

The 1 in. Forged DualCUT Bypass Pruner is made for quick cuts with maximum leverage featuring a notched hook design with both a PowerZONE and a PrecisionZONE. The PowerZONE provides 20 percent more cutting power with a notched hook and blade located nearest the pivot point to hold branches up to 1 inch in place for maximum-leverage during cutting. The PrecisionZONE is ideal for quick cuts of smaller stems and branches. The full core metal handles provide strength and durability with shock-absorbing bumper grips for extreme user comfort. The spring system is located inside the body eliminating lost parts.

- PowerZONE Area of Hook & Blade for Maximum-Leverage Cuts on Branches up to 1 in
- Right or Left Handed Activation with Centered Lock
- Comfortable Handle with Contoured Soft Grip
- PrecisionZONE Area of Hook & Blade for Quick, Repetitive Cuts on Stems and Smaller Branches
- Blade and Hook Design Delivers 20% More Cutting Power
- Internal Spring for No Lost Lost Parts or Clogging
- No Blade Crossover with Fully Forged Steel Construction for Strength
- Resharpenable Blade