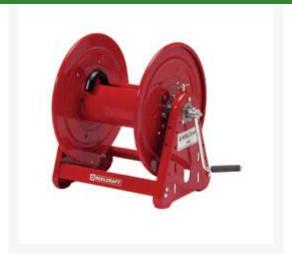

## Reelcraft Hose Reel - 3/4 x 175 ft 1000PSI

## **Details**

Reelcraft's Series 30000 hose reels are designed for rugged, heavy duty applications requiring long lengths of hose and large storage capacity. All-bolted unitized construction with no welds to fatigue, full flow swivel and heavy gauge steel frame, spool and drum ensure longest service life. Series 30000's vibration-proof, self-locking fasteners are ideal for industrial or field use such as turf care or pest control. Hose not included.