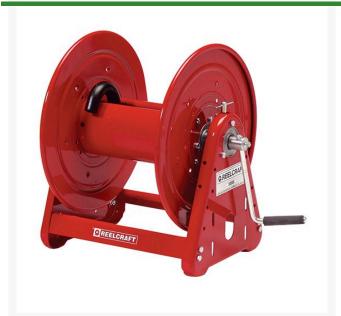

## Reelcraft Hose Reel - 1 Inch x 100 ft RCCA37118L

## **Details**

Reelcraft's Series 30000 hose reels are designed for rugged, heavy duty applications requiring long lengths of hose and large storage capacity. All-bolted unitized construction with no welds to fatigue, full flow swivel and heavy gauge steel frame, spool and drum ensure longest service life. Series 30000's vibration-proof, self-locking fasteners are ideal for industrial or field use such as turf care or pest control. Hose not included.