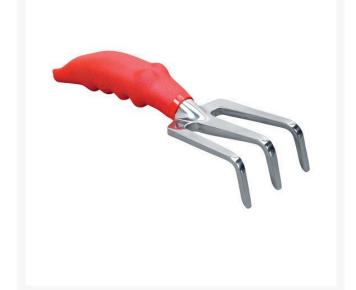

## **Corona Hand Cultivator**

## Details

Cultivate without damage to plants with 3 angled tines set 1-1/4" apart to break and mix up soil. Onepiece aluminum alloy head is lightweight and durable. Cushioned non-slip grip provides comfort. 12" L x 2-1/4" W.

- 3 angled tines 1-1/4" apart
- One-piece aluminum alloy head
- Cushioned non-slip grip
- 12" L x 2-1/4" W

## Specifications

Manufacturer Dimensions Head Material Corona 12in L x 2-1/4in W Aluminum