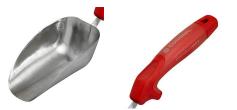

## **Details**

Premium stainless steel hand scoop built to work hard for the long haul. Fully featured with ComfortGEL grips, large diameter reinforced square tangs, welded joints and robust tool heads and blades. The large scoop is ideal for transporting more soil, ice melt and pet food. Finger guard protects hand during use.

- Premium Stainless Steel Head
- Large Scoop for Transporting More Product
- Finger Guard Protects Hand During Use
- ComfortGEL Grip