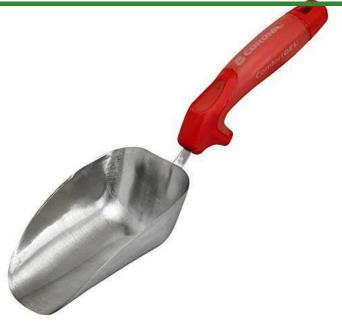

## Corona Premium ComfortGEL Scoop

## **Details**

Premium stainless steel hand scoop built to work hard for the long haul. Fully featured with ComfortGEL grips, large diameter reinforced square tangs, welded joints and robust tool heads and blades. The large scoop is ideal for transporting more soil, ice melt and pet food. Finger guard protects hand during use.

- Premium Stainless Steel Head
- Large Scoop for Transporting More Product
- Finger Guard Protects Hand During Use
- ComfortGEL Grip