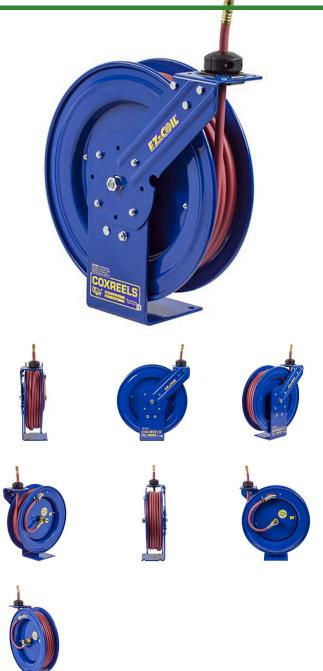

## Cox Ezcoil 350 Hose Reel - 50'

RCEZPLP350

## **Details**

This reel has the identical durable design and outstanding features of the RCPLP350, with the added safety of EZ-Coil, Coxreels' exclusively patented Safety Series with up to 80% controlled retraction compared to conventional reels. Choose this reel for greater workplace safety and protection from injury & costly property damage.

## **Specifications**

| Manufacturer  | Cox Reels |
|---------------|-----------|
| Hose Included | Yes       |
| Hose Inside   | .375 in   |
| Diameter      |           |
| Hose Length   | 50 ft     |

Hose Outside .625 in

Diameter

Maximum Pressure 300 psi Weight (lbs) 43 lb

**Baber Turf Equipment Co.** Unit 6 / 10 Firth Street Auckland, 2113 09 294 6040

https://baber.rrproducts.com/