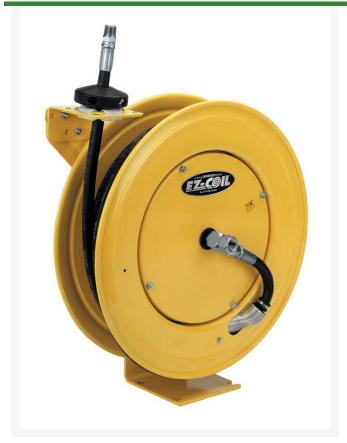

## Cox Ezcoil Sh Hose Reel - 50'

RCEZSH450

## **Details**

"Super Hub" spring-driven hose reels have a long history of dependable performance. The larger chassis and frame accommodate longer lengths and larger diameters of hose. Professional grade heavy-duty steel construction, Durable proprietary CPC powder-coat finish, CNC robotically spun and ribbed discs with rolled edges for strength, safety, and durability. Controlled retraction speed up to 80% slower for greater workplace safety and protection from injury & costly property damage.

## **Specifications**

Manufacturer Cox Reels
Hose Included Yes
Hose Inside .5 in
Diameter

Hose Length 50 ft Hose Outside .75 in

Diameter

Maximum Pressure 300 psi Weight (lbs) 54 lb

**Baber Turf Equipment Co.** Unit 6 / 10 Firth Street Auckland, 2113 09 294 6040