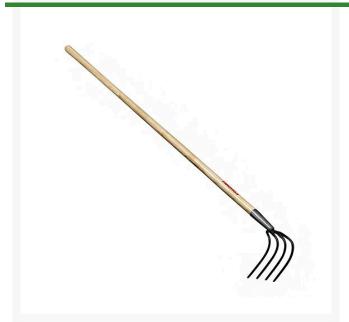

## Corona Refuse Fork RCFK70004

## **Details**

Easily drag and transfer landscape materials and refuse with the Corona Refuse Fork. Features a heavy-duty 4-tine forged steel head with steel ferrule connection. Built for maximum durability. Twice varnished 54" Ash tapered handle.

- Tranfer landscape materials and reuse
- Durable, heavy-duty forged steel head
- Steel ferrule design for stronger connection
- Durable Ash tapered handle
- 2X varnish for weather resistance