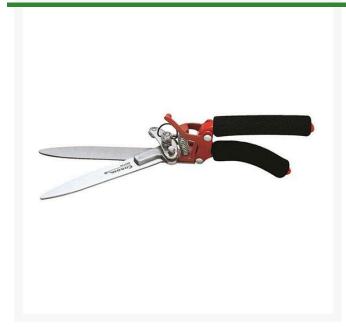

## Corona Pump-Action Grass Shear - 5in

## **Details**

The Corona 5" Pump-Action Grass Shear has a professional scissor cutting action and resharpenable, high-carbon steel alloy blades that are fully heat treated for strength. These shears are strong enough to cut tough sod and ground cover with comfortable non-slip rubber grips on a cast aluminum body. Features an adjustable tension control.

- Professional scissor cutting action
- Resharpenable, high-carbon steel alloy blades
- Fully heat-treated for strength
- Comfortable, non-slip rubber grip
- Cuts tough sod and ground cover