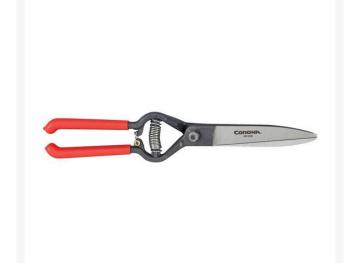

## Corona ClassicCUT Grass Shears -4-1/2in

RCGS6750

## Details

Professional scissor cutting action trims grass, tough sod, ground cover and small hedges.

Resharpenable, forged steel alloy blades. Fully heattreated for strength. Comfortable, non-slip grip. 4-1/2".

- Scissor action for grass, sod, ground cover & small hedges
- Resharpenable steel alloy blades
- Fully heat treated
- Comfortable, non-slip grip
- 4-1/2"

## Specifications

Manufacturer Blade Length Blade Material Corona 4.5 in Steel Alloy