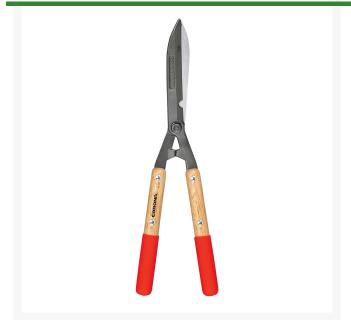

## **Corona Duallink Hedge Shears - Hardwood Handles**

RCHS3911

## **Details**

Designed to shape and prune hedges and shrubs for aesthetic purposes and to remove damaged branches. Features top-grade hardwood handles with comfortable non-slip grips. The fully heattreated blades provide strength with a straight edge blade with 1.2 in. limb notch for larger branches. Resharpenable forged 8-1/4 in. steel alloy blades.

- Resharpenable, Forged 8-1/4 in. Steel Alloy Blades
- Top-Grade 9-1/2 in. Hardwood Handles
- Fully Heat-Treated for Strength
- Limb Notch for Larger Branches
- Comfortable Non-Slip Grips