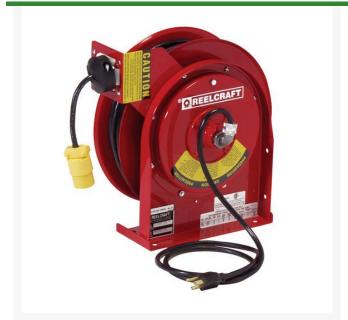

## **Reelcraft Electric Cord Reel 45ft**

RCL45451233

## **Details**

Series L4000 & L5000 power cord and light reels offer many different styles of outlets and lamps. Easy to mount and structurally strong, the power cord and light reels have robotically welded heavy gauge steel frames that attach to most structurally sound surfaces. Multiple guide arm positions allow for versatile use and easier field adjustment. The drive mechanism is enclosed for protection against the environment. Fewer components increase the service life of the reel and improve performance. For indoor, non-weatherproof applications only. 115 Volt.