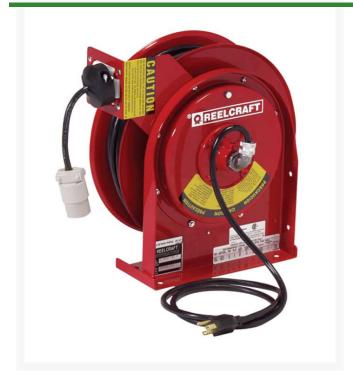

## **Reelcraft Cord Reel Assy**

RCL55501237

## **Details**

Series L4000 & L5000 power cord and light reels offer many different styles of outlets and lamps. Easy to mount and structurally strong, the power cord and light reels have robotically welded heavy gauge steel frames that attach to most structurally sound surfaces. Multiple guide arm positions allow for versatile use and easier field adjustment. The drive mechanism is enclosed for protection against the environment. Fewer components increase the service life of the reel and improve performance. For indoor, non-weatherproof applications only. 115 Volt.