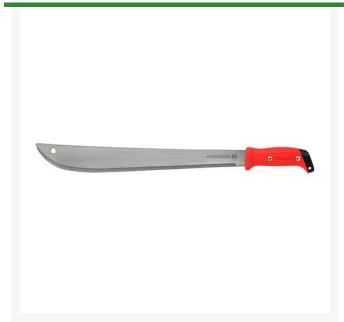

## Corona Ergohandle Machete - 18 in RCMA60061

## **Details**

For quick and powerful cleaning of tangled, dense brush, the Corona 18" Tempered Steel Machete is the perfect tool. Long-lasting blade resists corrosion. The ErgoHandle design decreases user fatigue. 18" Blade. Scabbard sold separately.

- Tough Tempered Steel Retains Sharpness
- Easy to Resharpen
- Ergonimically Balanced with Blade Length
- Landyard Attachment Hole
- Built-in Hand Stop
- 18 in Blade