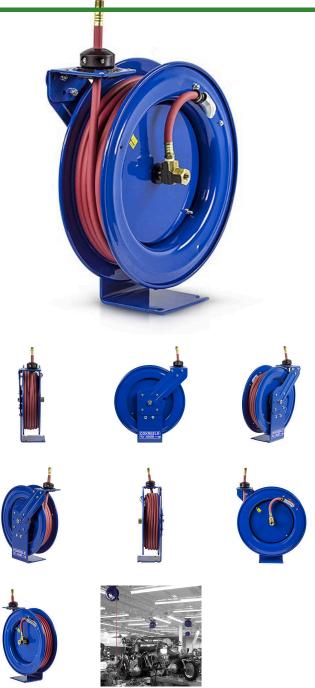

## **Coxreels Performance Hose Reel**

RCPLP350

## **Details**

Performance spring-drive hose reels have a long history of dependability and trouble-free performance. Sturdy, compact, space saving design with Coxreels' high quality steel construction and durable CPCTM powder-coat finish. Features heavyduty spun discs with rolled edges for greater strength & safety. Unique design includes an external fluid path with brass NPT swivel that screws into 1" solid steel axle and is easily removed for swivel maintenance. The lubricated factorymatched spring motor is also easily removed for safe, convenient replacement, enabling extremely long reel life!

## **Specifications**

| ications      |           |
|---------------|-----------|
| Manufacturer  | Cox Reels |
| Hose Included | Yes       |
| Hose Inside   | .375 in   |
| Diameter      |           |
| Hose Length   | 50 ft     |
| Hose Outside  | .625 in   |
| Diameter      |           |

Maximum Pressure 300 psi Weight (lbs) 43 lb

**Baber Turf Equipment Co.** Unit 6 / 10 Firth Street Auckland, 2113 09 294 6040

https://baber.rrproducts.com/