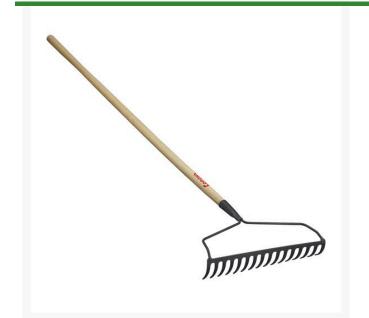

## **Corona Bow Head Rake - 16in**

RCRK20002

## Details

This 16" bow rake features an extra long 60" wood handle to reduce back strain, and a wide head for rapid working of large areas. Curved tines efficiently gather and move soil or grass. Bow serves as a spring for better control of tine depth. Tempered, single-piece head provides greater durability and longer service life.

- Moves soil or grass
- 16" bow
- Tempered steel head
- Extra-long 60" handle
- Made to last

## **Specifications**

Manufacturer Handle Material Head Material Tool Head Width Corona Wood **Tempered Steel** 16 in