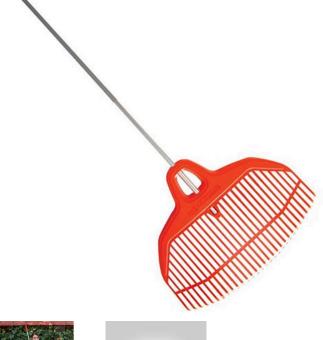

## Corona Big Load Leaf Rake - 30in

RCRK45030

...

## Details

The Corona BigLOAD Leaf Rake allows you to rake up to 2X faster than standard rakes. The unique head design maximizes load capacity and is both lightweight and durable. Optimized handle length allows for fuller leveraged strokes and more material moved per stroke. Get the leaves raked and move on to your next project with the Corona BigLOAD Leaf Rake. 30in, 30 tines.

- Rake Up to 2X Faster than Standard Leaf Rakes
- Unique Head Design Moves More Material Per Stroke
- 30 inch Poly Head is Both Lightweight and Durable
- 63 inch Aluminum Handle with Anti-Slip Vinyl Grip for Gripping Comfort in Extreme Heat or Cold
- 18 inch Long Teeth for Extra Volume

## Specifications

Manufacturer Handle Material Tool Head Width Corona Aluminum 30 in