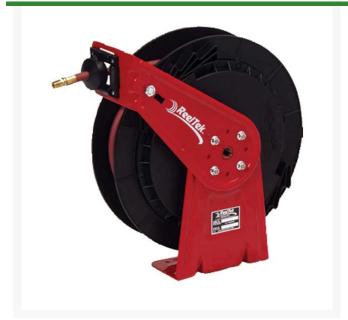

## Reelcraft Hose Reel 1/4-50 ft

RCRT450OLP

## **Details**

Series RT is an economical choice for a medium duty, lighter-weight, spring-retractable hose reel designed for applications that are less demanding, yet require a product that can withstand industrial use. Easy to install and maintain, ReelTek conveniently keeps hoses organized for a more efficient, safer work area. Hoses stored on a reel last five times longer, stay out of sight and out of the way. Air/water hose included.