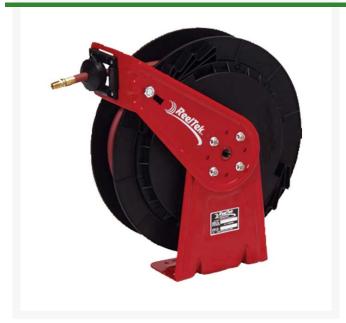

## Reelcraft Hose Reel 1/2-50 ft

RCRT850OLP

## **Details**

Series RT is an economical choice for a medium duty, lighter-weight, spring-retractable hose reel designed for applications that are less demanding, yet require a product that can withstand industrial use. Easy to install and maintain, ReelTek conveniently keeps hoses organized for a more efficient, safer work area. Hoses stored on a reel last five times longer, stay out of sight and out of the way. Air/water hose included.