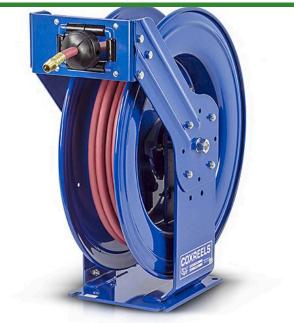

## **Coxreels Heavy Duty Hose Reel**

RCSHN450

## **Details**

High-quality steel construction with powder-coated finish. Features heavy-duty ribbed discs with rolled edges for greater strength & safety with the added stability of the Super Hub dual axle support to accommodate longer lengths of hose. External fluid path with brass NPT swivel that screws into 1" solid steel axle, easily removed for swivel maintenance. The lubricated spring motor is also easily removed for safe, convenient replacement, extending reel life indefinitely.

## **Specifications**

Manufacturer Cox Reels Hose Included Yes Hose Inside .5 in

Diameter

Hose Length 50 ft Hose Outside .75 in

Diameter

Maximum Pressure 300 psi Weight (lbs) 54 lb

**Baber Turf Equipment Co.** Unit 6 / 10 Firth Street Auckland, 2113 09 294 6040