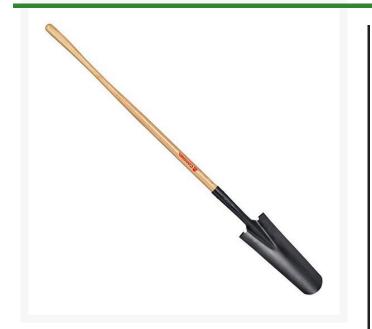

## Corona Drain Spade - 48in Straight Ash Handle

RCSS28000

## Details

Tapered, 16" blade, round nose, slightly cupped blade for efficient digging of deep, round bottom drains and trenches. 15-gauge tempered steel blade for long service life. Large forward-turned steps for firmer footing. 48 in. straight D-Grip handle.

- Tempered, round nose, slightly cupped blade for efficient digging of deep, round-bottom drains
- Large, 14-gauge tempered steel blade for long service life
- Large, forward-turned steps for firmer footing
- 48 in long wood handle