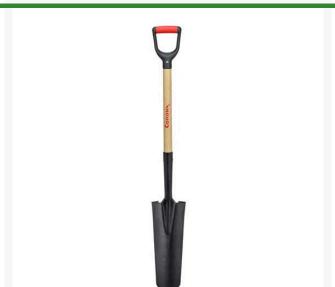

## Corona Drain Spade - 30in Ash Handle - D-Grip

RCSS28010

## **Details**

Tapered, 16" round nose, slightly cupped blade for efficient digging of deep, round-bottom drains and trenches. 15 gauge tempered steel blade for long service life. Large forward-turned steps for firmer footing. 30" Ash wood handle with D-Grip.

- 16" drain spade
- 15 gauge tempered steel blade
- Tapered, round nose
- Slightly cupped blade for efficient digging of deep, round bottom drains and trenches
- D-Grip handle
- 30" Ash wood handle