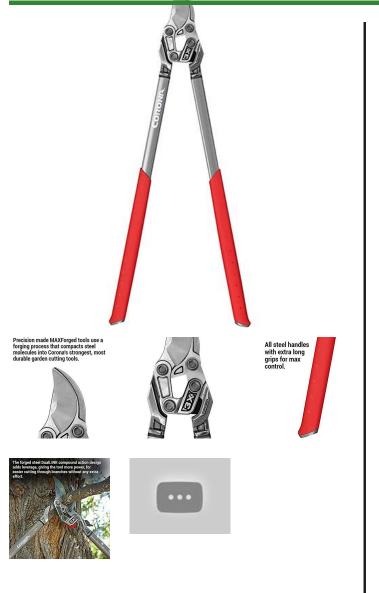

## Details

The Max Forged DualLink Bypass Loppers features a compound-action cutting head to cut through wood up to 2 inches. The cutting head will multiply force on each cut by up to 3 times without extra effort making it much easier than with a conventional lopper. Fully forged steel construction for strength. Comfortable handle with contoured soft grip to fit all hand sizes. The shock-absorbing integrated bumper cushions each pruning cut. Easy to resharpen, if necessary. No-fail metal end cap. 2in. Capacity. 31in Steel Handles.

- Precision Made Max Forged Steel Construction for Strength
- Max Forged Blade Stays Sharp
- Comfortable Handle with Contoured Soft Grip, Fits All Hand Sizes
- Less Fatigue with ShockGUARD Bumper System
- Easy to Sharpen
- No-Fail Metal End Cap
- 2 inch Capacity
- 31 inch Handle