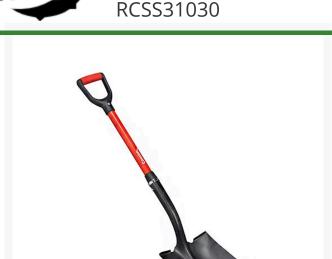

## Corona Square Point Shovel - 30in D-Grip Handle

## **Details**

This 14 gauge shovel with D-grip handle is constructed with a tempered steel blade and sharpened edge. The square-head design provides maximum lifting and moving of loose material. Large forward-turned steps give firmer footing. Textured epoxy finish protects head against rust. 30" Fiberglass D-Grip handle.

- Square head design for efficient lifting and moving of loose material
- Extra-thick, 14-gauge tempered steel blade
- Pre-sharpened blade with textured epoxy finish
- 30" Fiberglass handle with plastic D-grip
- D-grip design helps control material being moved
- Contractor-grade fiberglass handle 40% stronger than wood
- Easier to use in close quarters