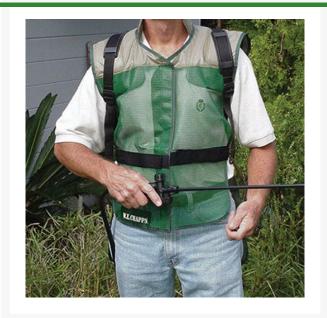

## **Details**

Protect operator's shoulders and back from chemical spray leaks and spills from backpack sprayers. Two large adjustable foam pads cushion shoulders at various contact points. Extra-long back panel and high neck collar. Fully adjustable side straps; hook and loop fasteners in front. Made of butyl rubber with a cool mesh front. One size fits all. Made in U.S.A.

- Butyl rubber with cool mesh front
- Adjustable large foam shoulder pads
- Extra-long back panel and high neck collar
- Adjustable side straps and Velcro front closure
- One size fits all
- Made in U.S.A.