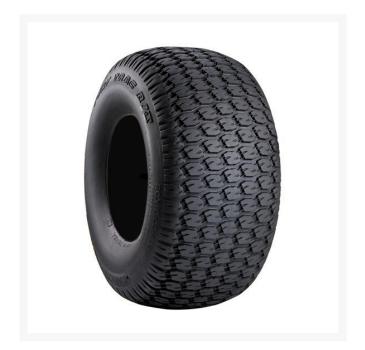

## Tire - 20x10.00-10 Nhs (4 Ply) Carlisle Turf Trac R/S

RCT50D362

## **Details**

The Turf Trac R/S tire offers all-around best performance in our residential product line. Applications include grounds care equipment, zero turn mowers and utility vehicles.

- Ample tread depth for extra traction and extended tire life
- Balanced profile for equal pressure distrubtion
- Commonly found on landscaping equipment with minimal compaction such as golf course lawn mowers

## **Specifications**

Manufacturer Carlisle Ply 4 Ply

Tire Size 20x10.00-10
Tread Design Turf Trac R/S