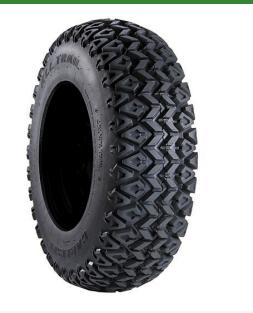

## Tire - 20x10.00-8 Nhs (4 Ply) Carlisle All Trail II

RCT510043

## Details

The All Trail II tires are specifically designed for use on hard surface conditions. The low, wide profile reduces soft wallowing chassis roll commonly experienced with other tires while its uniquely tight tread pattern offers a smooth ride experience. The specially formulated compound delivers durable extended tire life with responsive, predictable, and level handling on pavement, concrete, and hardpacked soil. Made in the USA.

- Tightly grooved tread design for stability on hard-packed terrain
- Low, wide profile for reduced soft wallowing chassis roll
- Extended-wear tread compound
- Extended-wear tread compound

## **Specifications**

Manufacturer Ply Tire Size Tread Design

Carlisle 4 Ply 20x10.00-8 All Trail II