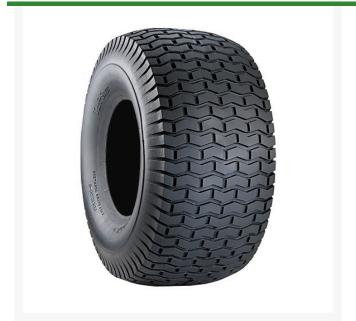

## **Details**

With its classic square shouldered design, the Turf Saver tire is the market leader for residential riding lawn mowers worldwide. The flat profile and chevron tread provide excellent traction. Its turf-friendly design and breadth of line make it versatile in both application and fitment.

- Square shoulders for increased stability
- Flat profile
- Chevron tread for enchanced traction

## **Specifications**

Manufacturer Carlisle
Ply 4 Ply
Tire Size 9x3.50-4
Tread Design Turf Saver

**Baber Turf Equipment Co.** Unit 6 / 10 Firth Street Auckland, 2113 09 294 6040

https://baber.rrproducts.com/