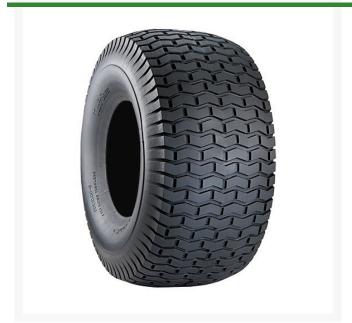

## **Details**

With its classic square shouldered design, the Turf Saver tire is the market leader for residential riding lawn mowers worldwide. The flat profile and chevron tread provide excellent traction. Its turf-friendly design and breadth of line make it versatile in both application and fitment.

- Square shoulders for increased stability
- Flat profile
- Chevron tread for enchanced traction