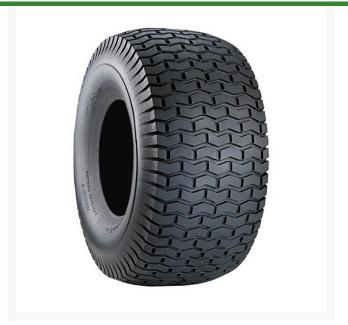

## Tire - 13x5.00-6 Nhs (4 Ply) Carlisle Turf Saver

## **Details**

With its classic square shouldered design, the Turf Saver tire is the market leader for residential riding lawn mowers worldwide. The flat profile and chevron tread provide excellent traction. Its turf-friendly design and breadth of line make it versatile in both application and fitment.

- Square shoulders for increased stability
- Flat profile
- Chevron tread for enchanced traction