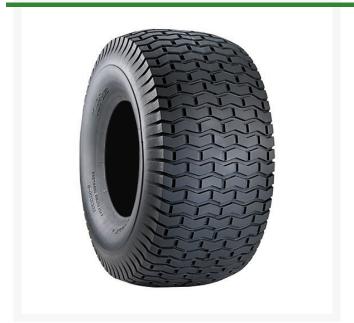

## **Details**

With its classic square shouldered design, the Turf Saver tire is the market leader for residential riding lawn mowers worldwide. The flat profile and chevron tread provide excellent traction. Its turf-friendly design and breadth of line make it versatile in both application and fitment.

- Square shoulders for increased stability
- Flat profile
- Chevron tread for enchanced traction