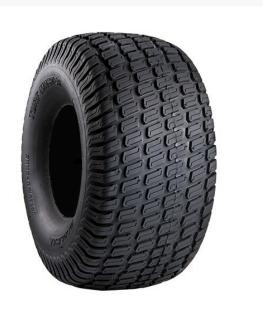

## Tire - 20x12.00-10 Nhs (4 Ply) Carlisle **Turf Master**

RCT511257

### Details

The Carlisle Turf Master tire is a professional-grade tire known for its durability, stability, and traction. With its contoured shoulder protection, deep tread lugs, and durable compound, the Turf Master tire delivers reliable performance for ZTRs and professional-grade mowers. Whether you re maintaining a large lawn or operating a commercial landscaping business, the Turf Master tire is designed to meet your high standards and exceed your expectations.

- Contoured shoulder protection
- Deep tread lugs in profile for optimized stability and traction
- Durable tread compound
- Commonly found on Zero Turn Mowerss

#### **Specifications**

Manufacturer Ply Tire Size Tread Design

Carlisle 4 Ply 20x12.00-10 Turf Master