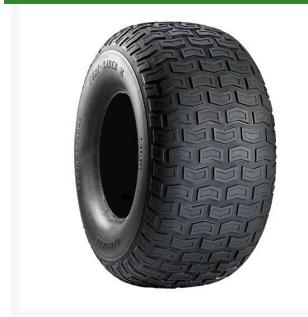

## Tire - 20x8.00-8 Nhs (2 Ply) Carlisle Turf Saver II

## **Details**

The Turf Saver II tire is a modified version of the Turf Saver. It features a round shoulder profile and is designed for use on residential riding lawn mowers. It is also commonly used for towable lawn carts, spreaders, sprayers and other mower attachments.

- Rounded Shoulder for easy turning
- Compatible with a wide range of towable equipment like yard carts, spreaders and sprayers
- Open lug design for gentle traction on lawn
- Commonly found on entry level front engine riders