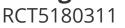

# Tire - 15x6.00-6 Nhs (4 Ply) Carlisle **Straight Rib**

## Details

The Straight Rib tire is designed with tread grooves to channel moisture away from the contact patch and provides a slight lateral traction which can be helpful when traversing mild inclines.

- Ribbed design for low impact traction
- Wide profile for enhanced stability
- Rounded shoulder for easy turning

### **Specifications**

Manufacturer Ply Tire Size Tread Design

Carlisle 4 Ply 15x6.00-6 Straight Rib