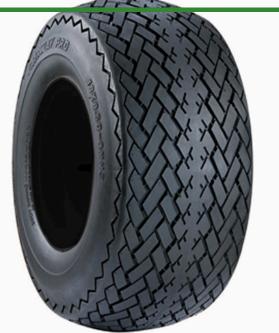

## Tire - 18x8.50-8 Nhs (4 Ply) Carlisle Fairway Pro

## **Details**

The Carlisle Fairway Pro tire is a top-value tire that delivers dependable performance and long hours of use on golf courses or park grass. Engineered to excel in these environments, this tire is the ideal choice for golf carts and utility vehicles. The Carlisle Fairway Pro features a wide footprint for increased stability and sawtooth tread to minimize compaction, this tire is designed to excel on golf courses and park grass. Enjoy long hours of dependable performance and confidently navigate through any terrain with the Fairway Pro tire.

- Wide footprint for increased stability
- Minimized compaction with sawtooth tread