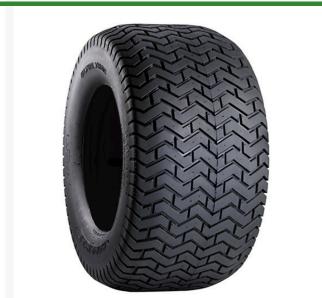

### **Details**

The Carlisle Ultra Trac tire is the ideal choice for specialized applications that prioritize high flotation and turf preservation. With its wide, flat footprint, reduced void in the tread, low ground pressure, good traction, and even pressure distribution, this tire delivers exceptional turf protection and performance. Whether you re maintaining golf courses or engaging in grounds maintenance, the Carlisle Ultra Trac tire ensures optimal turf preservation and reliable operation.

- Wide with a flat footprint and reduced void in the tread to preserve turf
- Low ground pressure and good traction for turf preservation
- Even pressure distribution in profile