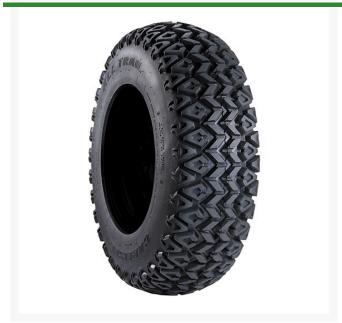

## Tire - 22x9.50-10 Nhs (4 Ply) Carlisle All Trail II

## **Details**

The All Trail II tires are specifically designed for use on hard surface conditions. The low, wide profile reduces soft wallowing chassis roll commonly experienced with other tires while its uniquely tight tread pattern offers a smooth ride experience. The specially formulated compound delivers durable extended tire life with responsive, predictable, and level handling on pavement, concrete, and hard-packed soil. Made in the USA.

- Tightly grooved tread design for stability on hard-packed terrain
- Low, wide profile for reduced soft wallowing chassis roll
- Extended-wear tread compound
- Extended-wear tread compound

## **Specifications**

Manufacturer Carlisle
Ply 4 Ply
Tire Size 22x9.50-10
Tread Design All Trail II

**Baber Turf Equipment Co.** Unit 6 / 10 Firth Street Auckland, 2113 09 294 6040

https://baber.rrproducts.com/