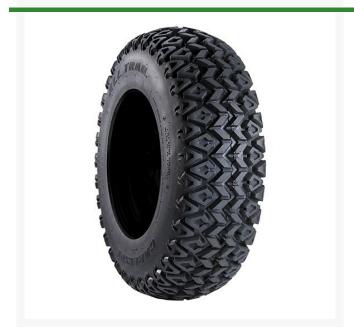

## Tire - 24x10.50-10 Nhs (4 Ply) Carlisle All Trail II

## **Details**

The All Trail II tires are specifically designed for use on hard surface conditions. The low, wide profile reduces soft wallowing chassis roll commonly experienced with other tires while its uniquely tight tread pattern offers a smooth ride experience. The specially formulated compound delivers durable extended tire life with responsive, predictable, and level handling on pavement, concrete, and hard-packed soil. Made in the USA.