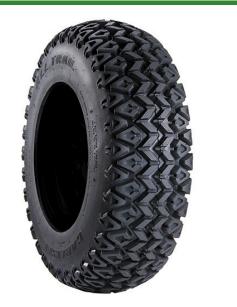

## Tire - 25x11.00-12 Nhs (4 Ply) Carlisle All Trail II

RCT560444

## Details

The All Trail II tires are specifically designed for use on hard surface conditions. The low, wide profile reduces soft wallowing chassis roll commonly experienced with other tires while its uniquely tight tread pattern offers a smooth ride experience. The specially formulated compound delivers durable extended tire life with responsive, predictable, and level handling on pavement, concrete, and hardpacked soil. Made in the USA.

- Tightly grooved tread design for stability on hard-packed terrain
- Low, wide profile for reduced soft wallowing chassis roll
- Extended-wear tread compound
- Extended-wear tread compound

## **Specifications**

Manufacturer Ply Tire Size Tread Design

Carlisle 4 Ply 25x11.00-12 All Trail II