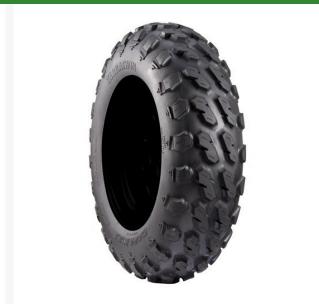

## Tire - AT26 x 8-14 (3 Ply) Carlisle Terrathon RCT560487

## **Details**

Conquer any terrain with ease with the Americanmade Terrathon tire, featuring revolutionary Extended Range Technology (ERT) for unparalleled performance. Our radial construction ensures durability while the non-directional tread pattern delivers exceptional traction on soft to hard surfaces. Endure the toughest conditions with confidence, backed by a rigorous 90-mile endurance test at zero psi. Dominate the trails with dimpled lugs that minimize heat buildup and a continuous center groove with open shoulder lug design, effectively channeling water away in wet conditions. Integrated sipes on lugs boost traction on slippery surfaces, providing maximum stability and control. Don t settle for less choose Terrathon for your next adventure.

- Extended Range Technology (ERT) ensures unparalleled performance
- 90-mile endurance test at zero psi for extreme reliability
- Radial construction for durability and reliability
- Dimpled lugs for reduced heat buildup
- Continuous center groove and open shoulder lug design channels water away in wet conditions
- Integrated sipes on lugs increase traction on wet surfaces
- Soft to hard surfaces/mud
- Made in the USA

## **Specifications**

Manufacturer Carlisle
Ply 3 Ply
Tire Size 26x8.00-14
Tread Design Terrathon

**Baber Turf Equipment Co.** Unit 6 / 10 Firth Street Auckland, 2113 09 294 6040

https://baber.rrproducts.com/