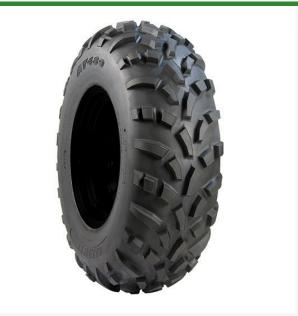

## Tire - AT25x11-10 (3 Ply) Carlisle AT489

RCT589308

## **Details**

The Carlisle AT489 ATV tire is a popular and highly acclaimed choice for original equipment replacement. With its puncture-resistant tread compounds, tread design for aggressive yet smooth control, and versatility on soft, intermediate surfaces, and mud, this tire offers exceptional performance in diverse off-road conditions. Whether you re exploring challenging trails or cruising through softer terrains, the AT489 tire delivers reliable traction, durability, and a comfortable ride.

- Puncture resistant tread compounds
- Tread designed for aggressive yet smooth control
- Soft to intermediate surfaces/mud

## **Specifications**

Manufacturer Carlisle Ply 3 Ply

Tire Size 25x11.00-10

Tread Design AT489